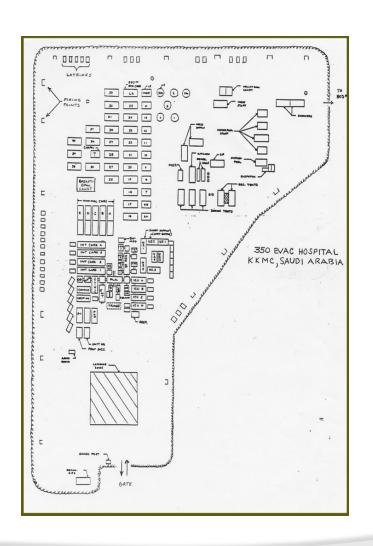

## 350<sup>th</sup> Evacuation Hospital

#### Deployable Medical System

## Construction

#### **FUNCTIONS IN 2:1 ISO SHELTER**

- X-RAY
- PHARMACY
- CENTRAL MATERIAL SERVICE

#### FUNCTIONS IN 3:1 ISO SHELTER

- OPERATING ROOM
- GENERAL LABORATORY
- BLOOD BANK
- MEDICAL MAINTENANCE