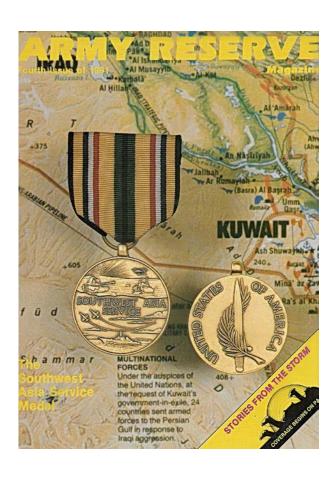

#### Southwest Asia Service Medal

lay Because of your contribution to the war effort we got to Kuwait and Silverated the people.

Much Thanks to the 350th for all the help

Gen Schwarzkorf & Maj Cates

3 mar 91