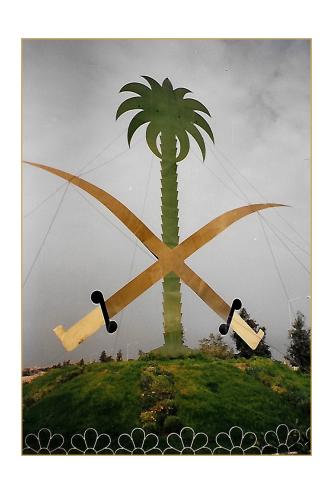

## The Kingdom of Saudi Arabia

 The official emblem of the Kingdom of Saudi Arabia is a date palm and crossed swords. The date palm represents vitality and