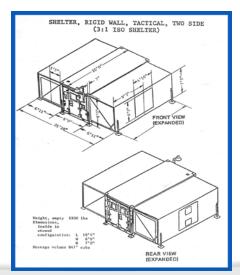

#### Deployable Medical System

#### **FUNCTIONS IN 2:1 ISO SHELTER**

- X-RAY
- PHARMACY
- CENTRAL MATERIAL SERVICE

#### FUNCTIONS IN 3:1 ISO SHELTER

- OPERATING ROOM
- GENERAL LABORATORY
- BLOOD BANK
- MEDICAL MAINTENANCE